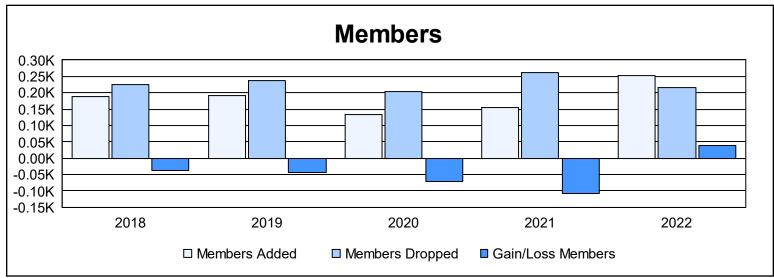

District 5M 2 As of June 2022 Cumulative

| Year      | New<br>Clubs | Dropped<br>Clubs | Gain/<br>Loss<br>Clubs | New<br>Members | Charter<br>Members | Reinstate<br>Members | Transfer<br>Members | Total<br>Member<br>Added | Total<br>Members<br>Dropped | Gain/<br>Loss<br>Members |
|-----------|--------------|------------------|------------------------|----------------|--------------------|----------------------|---------------------|--------------------------|-----------------------------|--------------------------|
| 2017-2018 | 1            | 0                | 1                      | 151            | 25                 | 4                    | 7                   | 187                      | 224                         | -37                      |
| 2018-2019 | 1            | 1                | 0                      | 151            | 29                 | 7                    | 5                   | 192                      | 236                         | -44                      |
| 2019-2020 | 0            | 0                | 0                      | 118            | 3                  | 8                    | 3                   | 132                      | 203                         | -71                      |
| 2020-2021 | 1            | 0                | 1                      | 109            | 38                 | 4                    | 4                   | 155                      | 263                         | -108                     |
| 2021-2022 | 0            | 1                | -1                     | 241            | 2                  | 4                    | 7                   | 254                      | 216                         | 38                       |
| Average   | 1            | 0                | 0                      | 154            | 19                 | 5                    | 5                   | 184                      | 228                         | -44                      |