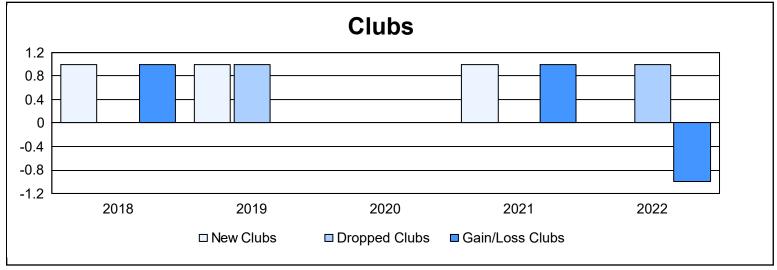

District 5M 2 As of June 2022 Cumulative

| Year      | New<br>Clubs | Dropped<br>Clubs | Gain/<br>Loss<br>Clubs | New<br>Members | Charter<br>Members | Reinstate<br>Members | Transfer<br>Members | Total<br>Member<br>Added | Total<br>Members<br>Dropped | Gain/<br>Loss<br>Members |
|-----------|--------------|------------------|------------------------|----------------|--------------------|----------------------|---------------------|--------------------------|-----------------------------|--------------------------|
| 2017-2018 | 1            | 0                | 1                      | 151            | 25                 | 4                    | 7                   | 187                      | 224                         | -37                      |
| 2018-2019 | 1            | 1                | 0                      | 151            | 29                 | 7                    | 5                   | 192                      | 236                         | -44                      |
| 2019-2020 | 0            | 0                | 0                      | 118            | 3                  | 8                    | 3                   | 132                      | 203                         | -71                      |
| 2020-2021 | 1            | 0                | 1                      | 109            | 38                 | 4                    | 4                   | 155                      | 263                         | -108                     |
| 2021-2022 | 0            | 1                | -1                     | 241            | 2                  | 4                    | 7                   | 254                      | 216                         | 38                       |
| Average   | 1            | 0                | 0                      | 154            | 19                 | 5                    | 5                   | 184                      | 228                         | -44                      |